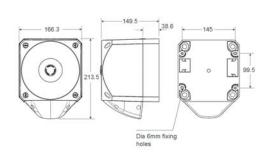

IP Rating: IP66 Rating: Continuous Frequency: See Tone Table Operating Temp: -25°C to +55°C

Cable Entries: 5 Weight: 1.2kg