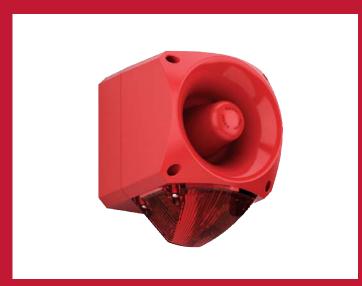

# Nexus 110dB Sounder Beacon (AC)

#### Overview

The Nexus 110 is a high output, low current consumption sounder designed for industrial, fire and marine use.

Connections are made to the base during the initial wiring phase which results in faster and more reliable installation. In addition, the head "clicks into place" and is fixed by quarter turn fasteners avoiding the need to screw up four individual screws thus enabling faster installation and accurate seal compression for weatherproofing.

Either xenon or high efficiency LED beacons can be added to the Nexus sounder. The combination of powerful sounder and high output beacon ensures a very effective audio-visual signal.

| Part No.  | Description                           | Audibility at 1m (tone dependent) | Tones | Voltage     | Cui<br>Sounder | rrent<br>Beacon |
|-----------|---------------------------------------|-----------------------------------|-------|-------------|----------------|-----------------|
| 18-980674 | Red body red lens, LED beacon         | 110dB (A)                         | 64    | 24-48V AC   | 30-100mA       |                 |
| 18-980675 | Red body, amber lens, LED beacon      | 110dB (A)                         | 64    | 24-48V AC   | 30-100mA       |                 |
| 18-980558 | Red body, red lens, xenon 5J beacon   | 110dB (A)                         | 64    | 110/230V AC | 40mA (max)     | 70mA            |
| 18-980559 | Red body, amber lens, xenon 5J beacon | 110dB (A)                         | 64    | 110/230V AC | 40mA (max)     | 70mA            |
| 18-980590 | Red body, clear lens, xenon 5J beacon | 110dB (A)                         | 64    | 110/230V AC | 40mA (max)     | 70mA            |
| 18-980663 | Red body, blue lens, xenon 5J beacon  | 110dB (A)                         | 64    | 110/230V AC | 40mA (max)     | 70mA            |
| 18-980661 | Red body, green lens, xenon 5J beacon | 110dB (A)                         | 64    | 110/230V AC | 40mA (max)     | 70mA            |
|           |                                       |                                   |       |             |                |                 |