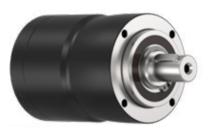

## cyber® dynamic line

# 17-40 mm Standard Design Inox Design Hygienic Design (size 40) Incremental encoder Absolute encoder Singleturn Absolute encoder Multiturn (size 32/40)

Particular highlights are the cyber® simco® drive 2 servo drives.

They are up to 30 % more compact than their predecessors and offer maximum connectivity with their Multi-Ethernet-Interface. They also feature real-time CIP Sync functionality, decentralized intelligence and STO safety function. The new servo drives have also made it possible to realize the cyber® dynamic system. The motor-integrated design convinces through the decentralized intelligence directly on the axis and saves space in the cabinet. The servo motors of the cyber® dynamic line and the cyber® dynamic system are now optionally available with a multiturn encoder (size 32/40), holding brake (size 40), gearbox or ball screw drive.