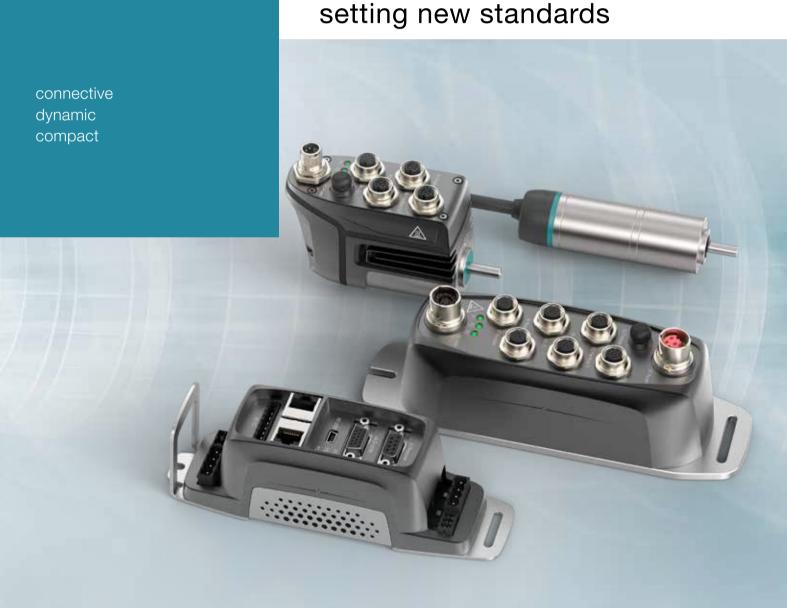

## cyber® dynamic line

# 17-40 mm Standard Design Inox Design Hygienic Design (size 40) Incremental encoder Absolute encoder Singleturn Absolute encoder Multiturn (size 32/40)