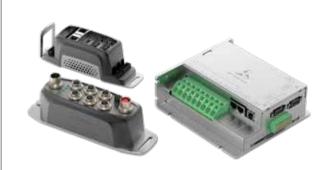

## cyber® dynamic line

# 17-40 mm Standard Design Inox Design Hygienic Design (size 40) Incremental encoder Absolute encoder Singleturn Absolute encoder Multiturn (size 32/40)

## cyber® dynamic system

### **Options**

#### 2 Planetary gearboxes

GCP-Gearbox 1-3-stage

NP-Gearbox 1-2-stage

#### 4 Linear drive units

#### 1 Brake

Holding brake (size 40)