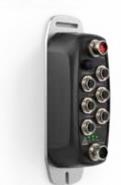

motor-integrated design convinces through the decentralized intelligence directly on the axis and saves space in the cabinet. The servo motors of the cyber® dynamic line and the cyber® dynamic system are now optionally available with a multiturn encoder (size 32/40), holding brake (size 40), gearbox or ball screw drive.

This creates new freedom in your machine design.

Discover more about the second generation of the small servo drive system.



#### Connection to controller

5 Fieldbus interfaces













Sercos in preparation for simco® drive 2

# cyber® power supply

#### 3 Power classes



24-55 V<sub>DC</sub>

120-1440 W

#### 2 Designs



Single-phase power supply

Three-phase power supply

## cyber® simco® line

#### 3 Performance classes



250 W-5 kW

#### 2 Designs



IP20



IP65

#### 3 Encoders interfaces

EnDat 2.2

Resolver

BISS C

## cyber® dynamic line

# 17-40 mm Standard Design Inox Design Hygienic Design (size 40) Incremental encoder Absolute encoder Singleturn Absolute encoder Multiturn (size 32/40)

## cyber® dynamic system



### **Options**

#### 2 Planetary gearboxes



GCP-Gearbox 1-3-stage



NP-Gearbox 1-2-stage

#### 4 Linear drive units



#### 1 Brake

Holding brake (size 40)

# Excellent solutions for complex motion tasks



Bonding and Dispensing

Brushless servo motors with the highest reliability for challenging and precise bonding and dispensing systems.



Positioning

Highly dynamic and precise positioning of sensitive components.



Filling

Precise filling with servo motor-controlled filling valves through flexible control of th