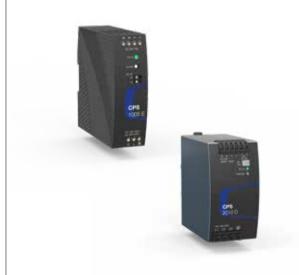

# cyber® power supply

#### 3 Power classes

24-55 V<sub>DC</sub>

120-1440 W

#### 2 Designs

Single-phase power supply

Three-phase power supply