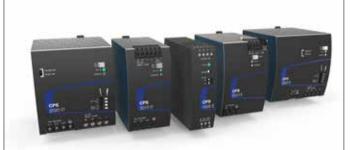

# cyber® power supply

#### 3 Power classes

24-55 V<sub>DC</sub>

120-1440 W

#### 2 Designs

Single-phase power supply

Three-phase power supply