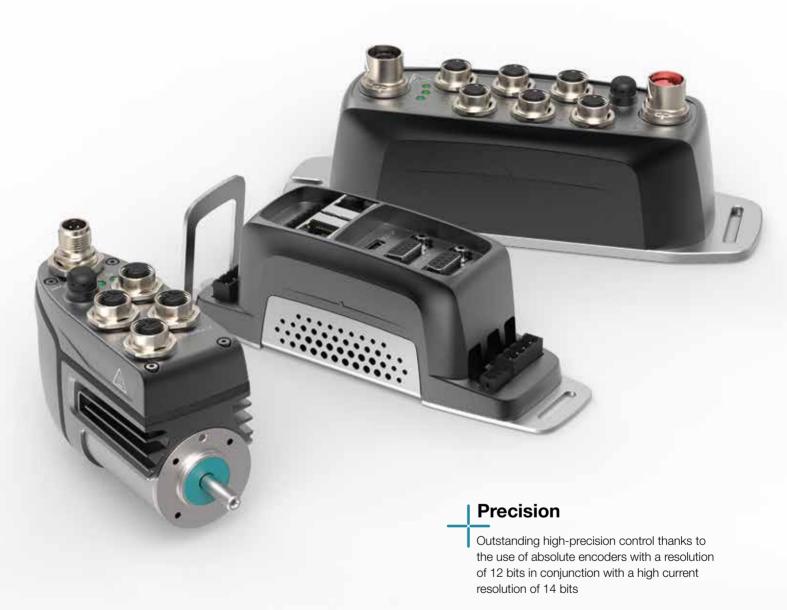

# A plus in performance:

small servo drive system redefined.

#### Connectivity

Multi-Ethernet version for maximum flexibility and a variety of real-time capable fieldbus interfaces

#### **Flexibility**

Modular principle enables solutions for a wide range of applications



#### Compactness

Size of the second generation servo drives reduced by approx. 30 %



#### **Dynamics**

Realization of short cycle times thanks to inertia-optimized motors, decentralized control intelligence and high overload capability

# Nearly endless possibilities

The second generation of WITTENSTEIN cyber motor's industrial small servo drive system guarantees a plus in performance in terms of connectivity, compactness and configurability:

Particular highlights are the cyber® simco® drive 2 servo drives.

They are up to 30 % more compact than their predecessors and offer maximum connectivity with their Multi-Ethernet-Interface. They also feature real-time CIP Sync functionality, decentralized intelligence and STO safety function. The new servo drives have also made it possible to realize the cyber® dynamic system. The motor-integrated design convinces through the d