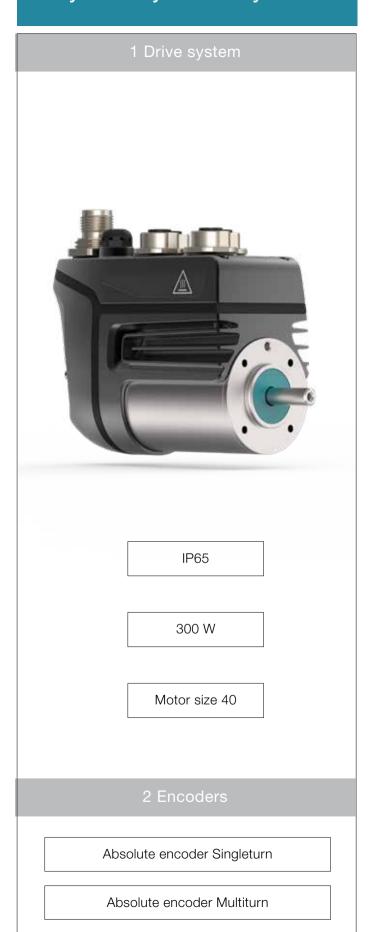

Particular highlights are the cyber® simco® drive 2 servo drives.

They are up to 30 % more compact than their predecessors and offer maximum connectivity with their Multi-Ethernet-Interface. They also feature real-time CIP Sync functionality, decentralized intelligence and STO safety function. The new servo drives have also made it possible to realize the cyber® dynamic system. The motor-integrated design convinces through the decentralized intelligence directly on the axis and saves space in the cabinet. The servo motors of the cyber® dynamic line and the cyber® dynamic system are now optionally available with a multiturn encoder (size 32/40), holding brake (size 40), gearbox or ball screw drive.

#### 2 Designs

IP20

IP65

## cyber® dynamic line

# 17-40 mm Standard Design Inox Design Hygienic Design (size 40) Incremental encoder Absolute encoder Singleturn Absolute encoder Multiturn (size 32/40)