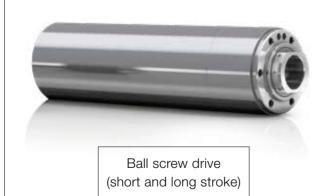

the second generation of the small servo drive system.



#### Connection to controller

5 Fieldbus interfaces













Sercos in preparation for simco® drive 2

# cyber® power supply

#### 3 Power classes



24-55 V<sub>DC</sub>

120-1440 W

#### 2 Designs



Single-phase power supply

Three-phase power supply

## cyber® simco® line

#### 3 Performance classes



250 W-5 kW

#### 2 Designs



IP20



IP65

#### 3 Encoders interfaces

EnDat 2.2

Resolver

BISS C

## cyber® dynamic line

# 17-40 mm Standard Design Inox Design Hygienic Design (size 40) Incremental encoder Absolute encoder Singleturn Absolute encoder Multiturn (size 32/40)

## cyber® dynamic system



### **Options**

#### 2 Planetary gearboxes



GCP-Gearbox 1-3-stage



NP-Gearbox 1-2-stage

#### 4 Linear drive units



#### 1 Brake

Holding brake (size 40)

# Excellent solutions for complex motion tasks



Bonding and Dispensing

Brushless servo motors with the highest reliability for challenging and precise bonding and dispensing systems.



Positioning

Highly dynamic and precise positioning of sensitive components.



Filling

Precise filling with servo motor-controlled filling valves through flexible control of the filling volume.



Gripping

Servo electric grippers with high power density and minimal weight for sophisticated pick & place applications.



#### Measuring and Testing

Low-noise and reliable drives for innovative measurement and testing solutions to set industrial standards.

# Discover the WITTENSTEIN Service Portal for yourself

The WITTENSTEIN Service Portal supports you throughou